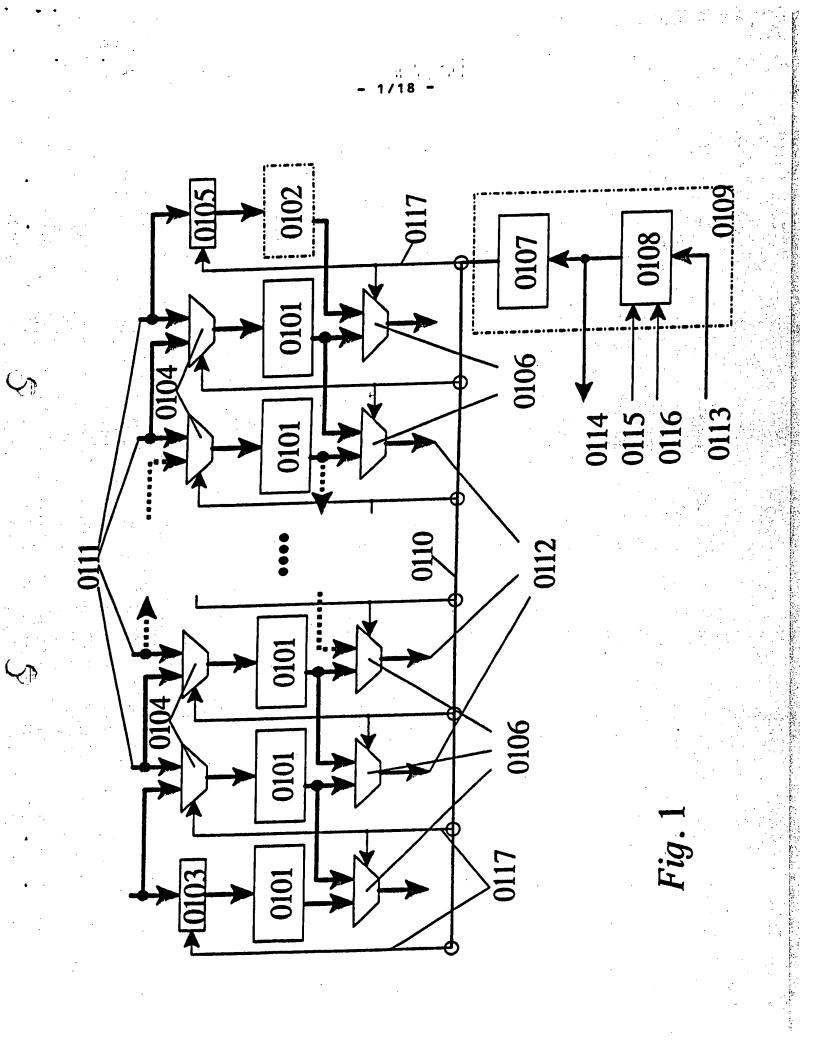

This Page Is Inserted by IFW Operations and is not a part of the Official Record

## **BEST AVAILABLE IMAGES**

Defective images within this document are accurate representations of the original documents submitted by the applicant.

Defects in the images may include (but are not limited to):

- BLACK BORDERS
- TEXT CUT OFF AT TOP, BOTTOM OR SIDES
- FADED TEXT
- ILLEGIBLE TEXT
- SKEWED/SLANTED IMAGES
- COLORED PHOTOS
- BLACK OR VERY BLACK AND WHITE DARK PHOTOS
- GRAY SCALE DOCUMENTS

## **IMAGES ARE BEST AVAILABLE COPY.**

## As rescanning documents *will not* correct images, please do not report the images to the Image Problem Mailbox.







-''3/18 '-'

Fig. 3



- 4/18 -

Fig.

ř





and the second













12/18 -

Sec. Sec.

ないないないないのであるとないとないないと







: